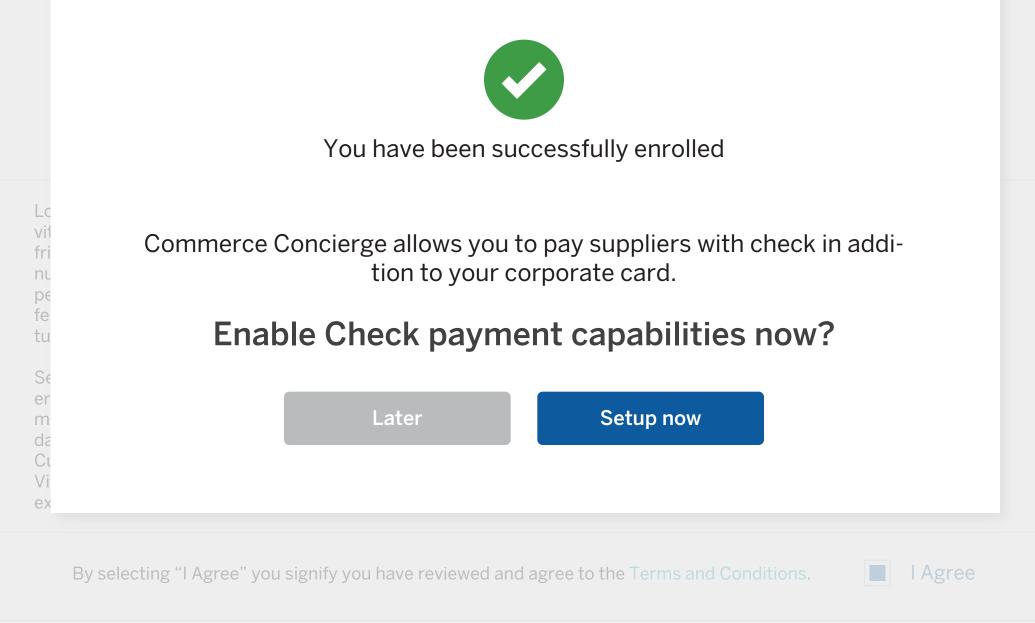

Congratulations! You are now enrolled.

Start using Commerce Concierge >

 $\geq$ 

 $\times$ 