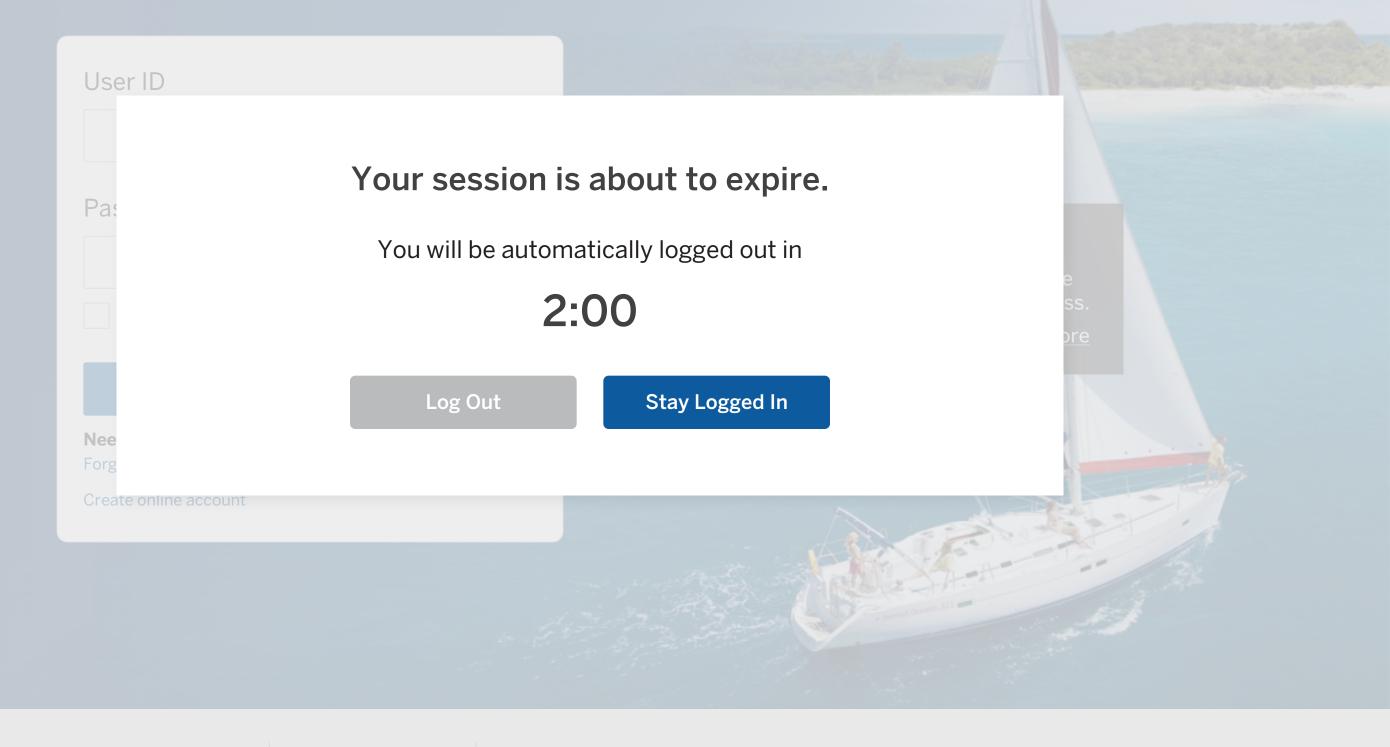

CC is from American Express

| Your session has e                                                       | xpired, please login again.                                                                                                                                                                                                                                                                                                                                                                                                                                                                                                                                                                                                                                                                                                                                                                                                                                                                                                                                                                                                                                                                                                                                                                                                                                                                                                                                                                                                                                                                                                                                                                                                                                                                                                                                                                                                                                                                                                                                                                                                                                                                                                    |            |
|--------------------------------------------------------------------------|--------------------------------------------------------------------------------------------------------------------------------------------------------------------------------------------------------------------------------------------------------------------------------------------------------------------------------------------------------------------------------------------------------------------------------------------------------------------------------------------------------------------------------------------------------------------------------------------------------------------------------------------------------------------------------------------------------------------------------------------------------------------------------------------------------------------------------------------------------------------------------------------------------------------------------------------------------------------------------------------------------------------------------------------------------------------------------------------------------------------------------------------------------------------------------------------------------------------------------------------------------------------------------------------------------------------------------------------------------------------------------------------------------------------------------------------------------------------------------------------------------------------------------------------------------------------------------------------------------------------------------------------------------------------------------------------------------------------------------------------------------------------------------------------------------------------------------------------------------------------------------------------------------------------------------------------------------------------------------------------------------------------------------------------------------------------------------------------------------------------------------|------------|
|                                                                          | and the second s | In Section |
| User ID                                                                  |                                                                                                                                                                                                                                                                                                                                                                                                                                                                                                                                                                                                                                                                                                                                                                                                                                                                                                                                                                                                                                                                                                                                                                                                                                                                                                                                                                                                                                                                                                                                                                                                                                                                                                                                                                                                                                                                                                                                                                                                                                                                                                                                |            |
| Password                                                                 | Introducing Commerce Concierge                                                                                                                                                                                                                                                                                                                                                                                                                                                                                                                                                                                                                                                                                                                                                                                                                                                                                                                                                                                                                                                                                                                                                                                                                                                                                                                                                                                                                                                                                                                                                                                                                                                                                                                                                                                                                                                                                                                                                                                                                                                                                                 |            |
| Remember me                                                              | Earn maximum Membership Reward® points while<br>streamlining the payment process for your business.<br><u>View more</u>                                                                                                                                                                                                                                                                                                                                                                                                                                                                                                                                                                                                                                                                                                                                                                                                                                                                                                                                                                                                                                                                                                                                                                                                                                                                                                                                                                                                                                                                                                                                                                                                                                                                                                                                                                                                                                                                                                                                                                                                        |            |
| Log In                                                                   | Sunsail                                                                                                                                                                                                                                                                                                                                                                                                                                                                                                                                                                                                                                                                                                                                                                                                                                                                                                                                                                                                                                                                                                                                                                                                                                                                                                                                                                                                                                                                                                                                                                                                                                                                                                                                                                                                                                                                                                                                                                                                                                                                                                                        |            |
| <b>Need Help?</b><br>Forgot user ID or password<br>Create online account |                                                                                                                                                                                                                                                                                                                                                                                                                                                                                                                                                                                                                                                                                                                                                                                                                                                                                                                                                                                                                                                                                                                                                                                                                                                                                                                                                                                                                                                                                                                                                                                                                                                                                                                                                                                                                                                                                                                                                                                                                                                                                                                                |            |
|                                                                          |                                                                                                                                                                                                                                                                                                                                                                                                                                                                                                                                                                                                                                                                                                                                                                                                                                                                                                                                                                                                                                                                                                                                                                                                                                                                                                                                                                                                                                                                                                                                                                                                                                                                                                                                                                                                                                                                                                                                                                                                                                                                                                                                |            |