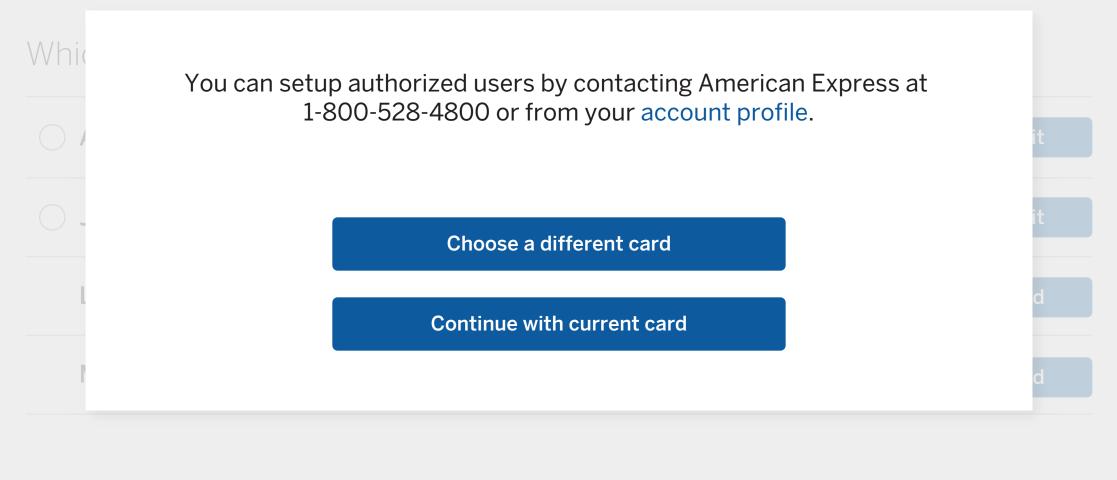

# No authorized users found for this Card.

You can setup authorized users by contacting American Express at 1-800-528-4800 or from your account profile.

Choose a different Card

Continue without SA